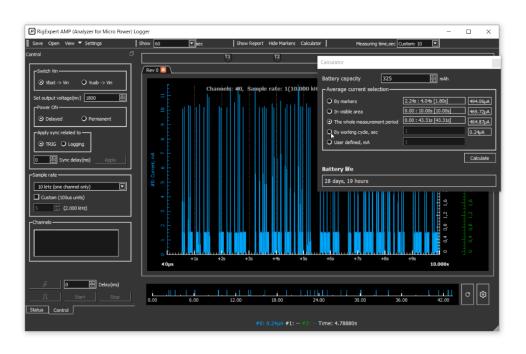

## Features:

- Wide range and high accuracy Current measurements (10μA to 1A)
- Two channels for Voltage measurement
- 10 Hz to 10 kHz sample rate
- TRIG and SYNC gates to synchronize logger with target board and vice versa
- Time-limit and infinite measurement modes
- Built-in Li-Ion battery for cases when DUT current consumption is over 500 mA
- Comprehensive power consumption analysis with PC
- Easy navigation both for small or extremely large measurement data sets, zooming and scrolling features
- Consumption averaging as well as real-time analysis
- Battery Life Calculator
- Ready-to-use Multi-OS software for Windows®, Linux® and macOS®