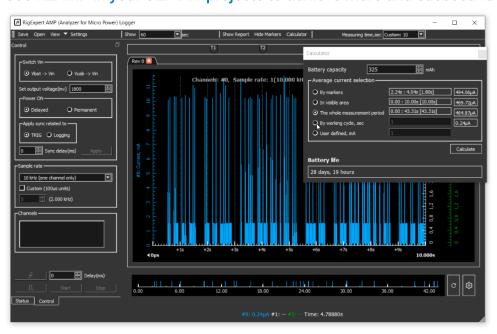

## Features:

- Wide range and high accuracy Current measurements (10μA to 1A)
- Two channels for Voltage measurement
- 10 Hz to 10 kHz sample rate
- TRIG and SYNC gates to synchronize logger with target board and vice versa
- Time-limit and infinite measurement modes
- Built-in Li-Ion battery for cases when DUT current consumption is over 500 mA
- Comprehensive power consumption analysis with PC
- Easy navigation both for small or extremely large measurement data sets, zooming and scrolling features
- Consumption averaging as well as real-time analysis
- Battery Life Calculator
- Ready-to-use Multi-OS software for Windows®, Linux® and macOS®

## Use REAMP in your ULP DIY projects to achieve more and succeed faster

©2021 Rig Expert Ukraine Ltd. Download REAMP Software